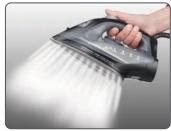

## Hertford

1600W Hotel Safety Steam Iron Black

BURST OF STEAM & SPRAY Vertical & Horizontal

- Motion Sensor Auto-Cut Off Safety-30 Seconds unattended on soleplate and 5 minutes upright
- ECO Auto Off Function for Energy Saving & Environmental Protection
- Special Anti-drip feature to prevent water dripping through steam outlets after water cools
- Anti-calc to remove the limescale build up
- New water tank assembly method using wire frame and latest thermo-weld technology
- New thermostat series using silver coated technology ensuring much more accurate thermostat temperature dial match
- 250 ML Capacity water reservoir
- Cable cord guard tested to 20,000 cycles to ensure cable safety
- More powerful steam burst for improved ironing efficiency
- Non-Stick Soleplate