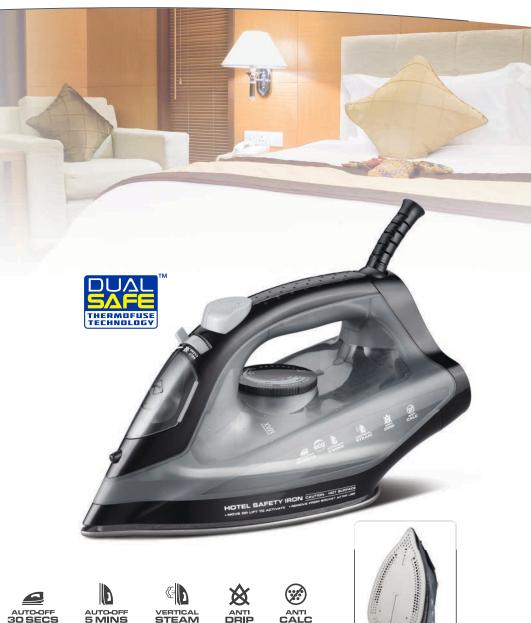

## Hertford

1600W Hotel Safety Steam Iron Black

BURST OF STEAM & SPRAY Vertical & Horizontal

- Motion Sensor Auto-Cut Off Safety-30 Seconds unattended on soleplate and 5 minutes upright
- ECO Auto Off Function for Energy Saving & Environmental Protection
- Special Anti-drip feature to prevent water dripping through steam outlets after water cools
- Anti-calc to remove the limescale build up
- New water tank assembly method using wire frame and latest thermo-weld technology
- New thermostat series using silver coated technology ensuring much more accurate thermostat temperature dial match
- 250 ML Capacity water reservoir
- Cable cord guard tested to 20,000 cycles to ensure cable safety
- More powerful steam burst for improved ironing efficiency
- Non-Stick Soleplate

UK PLUG : EH50502 EU PLUG : EH50501

- Extra long 250cm cable
- LED Green & Red In-Use Indicator Light
- Auto Off Indicator Light
- Sleek Black & Grey Design
- Operating Light with Cut-Out Indicator
- CE, CB, RoHS & GS Approved
- UK or EU Plug variants
- Colour: Black with Grey Water Window
- 360° angle swivel cord
- Easy to use temperature/textile dial gauge
- Includes Refil Beaker
- Plate size: 206mm x 113mm
- Power : AC 220-240V, 50/60Hz