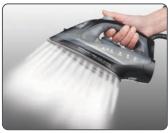

# Drip WATER TANK with

THERMO-WELD
Technology

Exclusive 3 Way Safety with

**5 MINS AUTO OFF** 

Extra Long 250cm CABLE

POLARIZED UL PLUG : EH50503

- Motion Sensor Auto-Cut Off Safety 30 Seconds unattended on soleplate and 5 minutes upright
- ECO Auto Off Function for Energy Saving & Environmental Protection
- Special Anti-drip feature to prevent water dripping through steam outlets after water cools
- Anti-calc to remove the limescale build up
- New water tank assembly method using wire frame and latest thermo-weld technology
- New thermostat series using silver coated technology ensuring much more accurate thermostat temperature dial match
- 250 ML Capacity water reservoir
- Cable cord guard tested to 20,000 cycles to ensure cable safety
- More powerful steam burst for improved ironing efficiency
- Non-Stick Soleplate