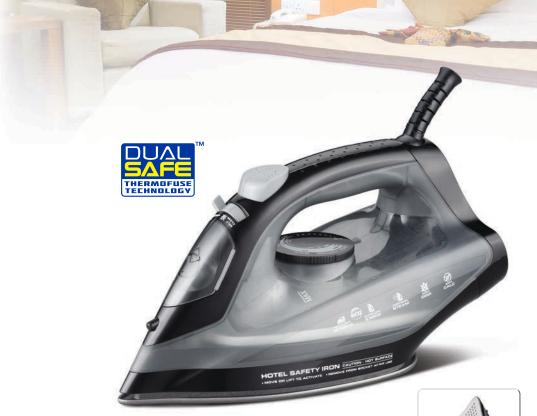

## **Brackley**

### 1000W Hotel Safety Steam Iron AC110V

## **EMBERTON**

#### **DUAL SAFE**

Thermostat & Latest Technology Internal Fuse