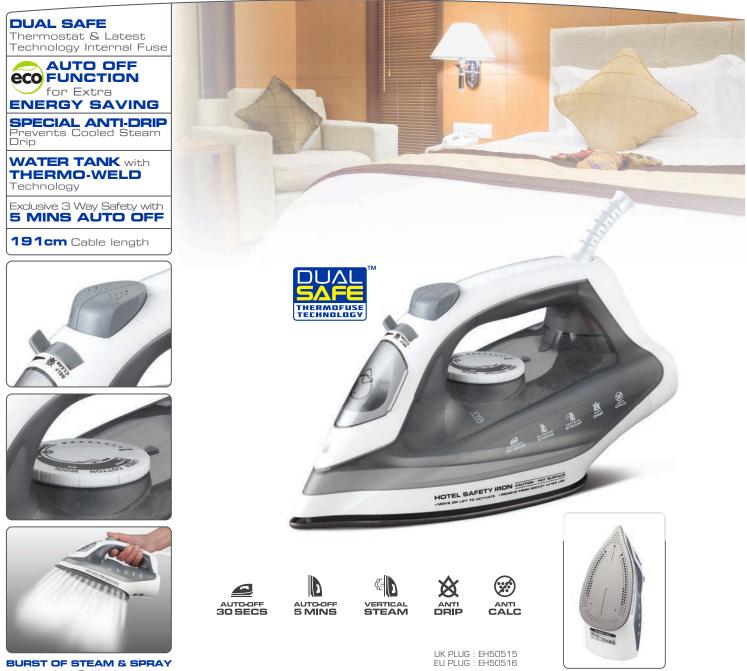

## Havant Deluxe

1600W Hotel Safety Steam Iron

- Vertical & Horizontal
  Motion Sensor Auto-Cut Off Safety-30 Seconds unattended
- on soleplate and 5 minutes upright
- ECO Auto Off Function for Energy Saving & Environmental Protection
- Special Anti-drip feature to prevent water dripping through steam outlets after water cools
- Anti-calc to remove the limescale build up
- New water tank assembly method using wire frame and latest thermo-weld technology
- New thermostat series using silver coated technology ensuring much more accurate thermostat temperature dial match
- 250 ML Capacity water reservoir
- Cable cord guard tested to 20,000 cycles to ensure cable safety
- More powerful steam burst for improved ironing efficiency
- Non-Stick Soleplate

- 191cm cable length
- LED Green & Red In-Use Indicator Light
- Auto Off Indicator Light
- Sleek White & Grey Design
- Operating Light with Cut-Out Indicator
- CE, CB, RoHS & GS Approved
- UK or EU Plug variants
- Colour: White with Grey Water Window
- 360° angle swivel cord
- Easy to use temperature/textile dial gauge
- Includes Refil Beaker
- Plate size: 206mm x 113mm
- Power : AC 220-240V, 50/60Hz