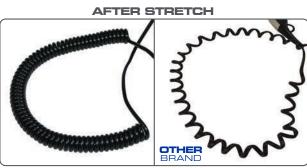

### SUPER COIL CORD with BOUNCE BACK

even after intensive stretch

# Salford Deluxe

**EMBERTON** 

Hotel Safety 1800W Hairdryer Soft Touch Rubber & Chrome with Wall Mount Option

Settings

Press Switch

COIL MADE OF SPECIAL MATERIAL

To Ensure Bounce Back & Return to Shape And Length