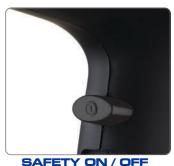

#### SAFETY ON / OFF PRESS SWITCH

Saves Energy & Safe

- Hotel Safety ON/OFF Press Switch to save energy & avoid misuse
- Dual Safe Thermostat & Latest Technology Internal Fuse
- Generous length cable extends to 250cm to accommodate power outlets
- Wall Holder Option with matching chrome and black trim and built in anti-theft cable tracks
- Safety Thermostat Over-Heating circuit protection
- Complete with air-flow concentrator for perfect styling and drying
- Built in Hanging Loop
- Stylish & Elegant Design
- Ergonomic Non-Slip Contoured Handle for comfortable use and hold
- Soft touch rubberized finish with chrome barrel and rear cover
- Available in EU & BS plug variants
- CE, CB, RoHS & GS Approved
- 1800 Watt (220-240V, 50/60Hz)
- Dimensions: 205mm x 90mm x 230mm
- Weight: 495g