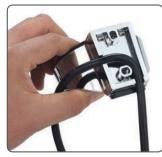

#### ANTI-THEFT CABLE TRACKS

Powerful

1800W DC MOTOR

## RUBBERISED

FINISH with Elegant Chrome Barrel & Filter Cover

Converts to Wall Mounted with HOLDER option

Wall Holder features Anti-Theft Cable tracks