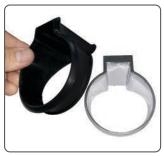

#### **WALL HOLDER**

option with built in

#### ANTI-THEFT CABLE TRACKS

Powerful

1800W DC MOTOR

## RUBBERISED

FINISH with Elegant Chrome Barrel & Filter Cover

Converts to Wall Mounted with HOLDER option

Wall Holder features Anti-Theft Cable tracks

#### For BEDROOM use only. NOT for use in BATHROOM or PUBLIC AREAS.

**ANTI-THEFT LOCK** Cable Track

**EASILY MOUNTS** 

HAIRDRYER BAG Black Velvet

| PRODUCT RANGE                | ART NUMBER     |                                        |
|------------------------------|----------------|----------------------------------------|
| HOTEL SAFETY 1800W HAIRDRYER | SALFORD DELUXE | UK PLUG : EH50533<br>EU PLUG : EH50532 |
| WALL MOUNTED HOLDER          | MURSLEY        | EH50440                                |
| HAIRDRYER BAG                | LATHBURY       | EH50357                                |