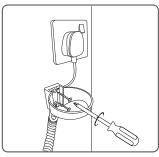

#### **WALL HOLDER**

option with built in

#### For BEDROOM use only. NOT for use in BATHROOM or PUBLIC AREAS.

**ANTI-THEFT LOCK** Cable Track

**EASILY MOUNTS** 

HAIRDRYER BAG Black Velvet

| PRODUCT RANGE                | ART NUMBER     |                                        |
|------------------------------|----------------|----------------------------------------|
| HOTEL SAFETY 1800W HAIRDRYER | SALFORD DELUXE | UK PLUG : EH50533<br>EU PLUG : EH50532 |
| WALL MOUNTED HOLDER          | MURSLEY        | EH50440                                |
| HAIRDRYER BAG                | LATHBURY       | EH50357                                |