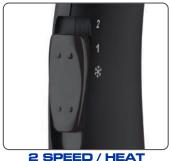

# Salford Deluxe

**EMBERTON**<sup>™</sup>

Hotel Safety 1800W Hairdryer Soft Touch Rubber & Chrome with Wall Mount Option

Hotel

#### SAFETY ON / OFF PRESS SWITCH

Saves Energy & Safe

#### **DUAL SAFE**

Thermostat & Latest Technology Internal Fuse

### SUPER COIL CORD with BOUNCE BACK

even after intensive stretch

#### **WALL HOLDER**

option with built in

#### ANTI-THEFT CABLE TRACKS

Powerful

1800W DC MOTOR

### 2 SPEED / HEAT

Settings

Luxurious Soft

## RUBBERISED

FINISH with Elegant Chrome Barrel & Filter Cover



Converts to Wall Mounted with HOLDER option



Wall Holder features Anti-Theft Cable tracks





# Salford Deluxe

**EMBERTON** 

Hotel Safety 1800W Hairdryer Soft Touch Rubber & Chrome with Wall Mount Option







Settings

Press Switch

COIL MADE OF SPECIAL MATERIAL

To Ensure Bounce Back & Return to Shape And Length

- Hotel Safety ON/OFF Press Switch to save energy & avoid misuse
- Dual Safe Thermostat & Latest Technology Internal Fuse
- Generous length cable extends to 250cm to accommodate power outlets
- Wall Holder Option with matching chrome and black trim and built in anti-theft cable tracks
- Safety Thermostat Over-Heating circuit protection
- Complete with air-flow concentrator for perfect styling and drying
- Built in Hanging Loop
- Stylish & Elegant Design
- Ergonomic Non-Slip Contoured Handle for comfortable use and hold
- Soft touch rubberized finish with chrome barrel and rear cover
- Available in EU & BS plug variants
- CE, CB, RoHS & GS Approved
- 1800 Watt (220-240V, 50/60Hz)