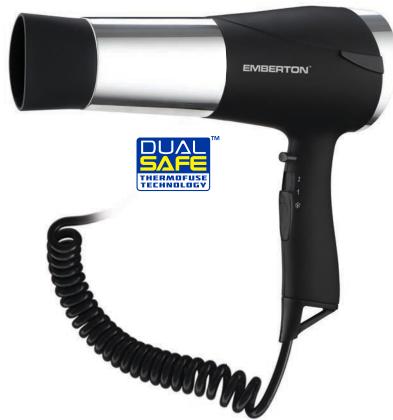

#### **DUAL SAFE**

Thermostat & Latest Technology Internal Fuse

# Salford Deluxe

**EMBERTON** 

Hotel Safety 1800W Hairdryer Soft Touch Rubber & Chrome with Wall Mount Option

Settings

Press Switch

COIL MADE OF SPECIAL MATERIAL

To Ensure Bounce Back & Return to Shape And Length