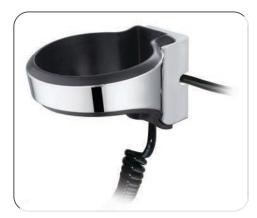

#### **WALL HOLDER**

option with built in

#### ANTI-THEFT CABLE TRACKS

Powerful

1800W DC MOTOR

## RUBBERISED

FINISH with Elegant Chrome Barrel & Filter Cover

Converts to Wall Mounted with HOLDER option

Wall Holder features Anti-Theft Cable tracks

#### For BEDROOM use only. NOT for use in BATHROOM or PUBLIC AREAS.

**ANTI-THEFT LOCK** Cable Track

**EASILY MOUNTS** 

HAIRDRYER BAG Black Velvet

| PRODUCT RANGE                | ART NUMBER     |                                        |
|------------------------------|----------------|----------------------------------------|
| HOTEL SAFETY 1800W HAIRDRYER | SALFORD DELUXE | UK PLUG : EH50533<br>EU PLUG : EH50532 |
| WALL MOUNTED HOLDER          | MURSLEY        | EH50440                                |
| HAIRDRYER BAG                | LATHBURY       | EH50357                                |