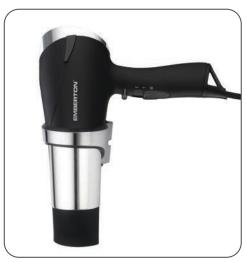

# Salford Deluxe

**EMBERTON**<sup>™</sup>

Hotel Safety 1800W Hairdryer Soft Touch Rubber & Chrome with Wall Mount Option

Hotel

#### **WALL HOLDER**

option with built in

## RUBBERISED

FINISH with Elegant Chrome Barrel & Filter Cover

Converts to Wall Mounted with HOLDER option

Wall Holder features Anti-Theft Cable tracks