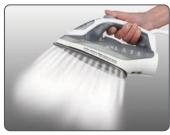

## WATER TANK with THERMO-WELD

Technology

Exclusive 3 Way Safety with

5 MINS AUTO OFF

Extra Long 250cm CABLE

UK PLUG : EH50547 EU PLUG : EH50546

- Motion Sensor Auto-Cut Off Safety-30 Seconds unattended on soleplate and 5 minutes upright
- ECO Auto Off Function for Energy Saving & Environmental Protection
- Special Anti-drip feature to prevent water dripping through steam outlets after water cools
- Anti-calc to remove the limescale build up
- New water tank assembly method using wire frame and latest thermo-weld technology
- New thermostat series using silver coated technology ensuring much more accurate thermostat temperature dial match
- 250 ML Capacity water reservoir
- Cable cord guard tested to 20,000 cycles to ensure cable safety
- More powerful steam burst for improved ironing efficiency
- Non-Stick Soleplate