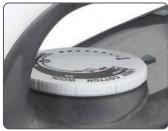

## WATER TANK with THERMO-WELD

Technology

Exclusive 3 Way Safety with

5 MINS AUTO OFF

Extra Long 250cm CABLE

UK PLUG : EH50547 EU PLUG : EH50546

- Motion Sensor Auto-Cut Off Safety-30 Seconds unattended on soleplate and 5 minutes upright
- ECO Auto Off Function for Energy Saving & Environmental Protection
- Special Anti-drip feature to prevent water dripping through steam outlets after water cools
- Anti-calc to remove the limescale build up
- New water tank assembly method using wire frame and latest thermo-weld technology
- New thermostat series using silver coated technology ensuring much more accurate thermostat temperature dial match
- 250 ML Capacity water reservoir
- Cable cord guard tested to 20,000 cycles to ensure cable safety
- More powerful steam burst for improved ironing efficiency
- Non-Stick Soleplate