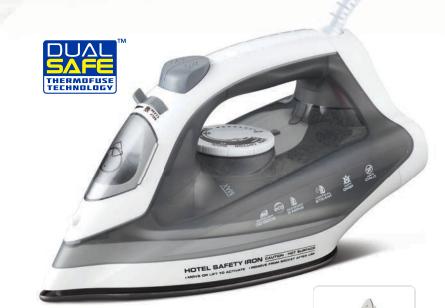

## Hertford

**EMBERTON** 

1600W Hotel Safety Steam Iron White

## **DUAL SAFE**

Thermostat & Latest Technology Internal Fuse

## WATER TANK with THERMO-WELD

Technology

Exclusive 3 Way Safety with

5 MINS AUTO OFF

Extra Long 250cm CABLE

UK PLUG : EH50547 EU PLUG : EH50546

- Motion Sensor Auto-Cut Off Safety-30 Seconds unattended on soleplate and 5 minutes upright
- ECO Auto Off Function for Energy Saving & Environmental Protection
- Special Anti-drip feature to prevent water dripping through steam outlets after water cools
- Anti-calc to remove the limescale build up
- New water tank assembly method using wire frame and latest thermo-weld technology
- New thermostat series using silver coated technology ensuring much more accurate thermostat temperature dial match
- 250 ML Capacity water reservoir
- Cable cord guard tested to 20,000 cycles to ensure cable safety
- More powerful steam burst for improved ironing efficiency
- Non-Stick Soleplate

© 2018 All Rights Reserved.

- Extra long 250cm cable
- LED Green & Red In-Use Indicator Light
- Auto Off Indicator Light
- Sleek White & Grey Design
- Operating Light with Cut-Out Indicator
- CE, CB, RoHS & GS Approved
- UK or EU Plug variants
- Colour: White with Grey Water Window
- 360° angle swivel cord
- Easy to use temperature/textile dial gauge
- Includes Refil Beaker
- Plate size: 206mm x 113mm
- Power : AC 220-240V, 50/60Hz