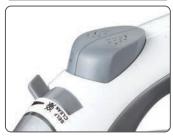

## Hertford

**EMBERTON** 

1600W Hotel Safety Steam Iron White

## **DUAL SAFE**

Thermostat & Latest Technology Internal Fuse



## **ENERGY SAVING**

SPECIAL ANTI-DRIP Prevents Cooled Steam

## WATER TANK with THERMO-WELD

Technology

Exclusive 3 Way Safety with

5 MINS AUTO OFF

Extra Long 250cm CABLE





















UK PLUG : EH50547 EU PLUG : EH50546

- Motion Sensor Auto-Cut Off Safety-30 Seconds unattended on soleplate and 5 minutes upright
- ECO Auto Off Function for Energy Saving & Environmental Protection
- Special Anti-drip feature to prevent water dripping through steam outlets after water cools
- Anti-calc to remove the limescale build up
- New water tank assembly method using wire frame and latest thermo-weld technology
- New thermostat series using silver coated technology ensuring much more accurate thermostat temperature dial match
- 250 ML Capacity water reservoir
- Cable cord guard tested to 20,000 cycles to ensure cable safety
- More powerful steam burst for improved ironing efficiency
- Non-Stick Soleplate



© 2018 All Rights Reserved.





- Extra long 250cm cabl