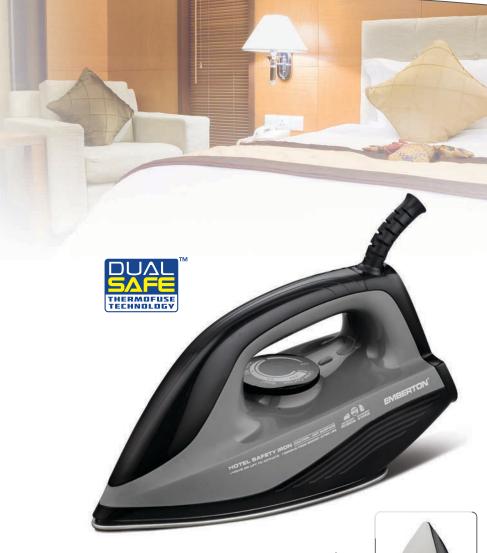

## Yardley

### 1200W Hotel Safety Dry Iron

# **EMBERTON**

#### **DUAL SAFE**

Thermostat & Latest Technology Internal Fuse

Exclusive Safety
5 MINS AUTO OFF
MOTION SENSOR