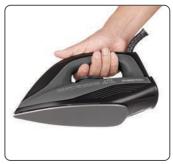

- Operating Light with Cut-Out Indicator
- Extra Safe Sealed Safety Plug
- Gloss Skirt with Attractive Black & Grey Design
- Contoured Grip Handle
- Available in EU & BS plug variants
- CE, CB, RoHS & GS Approved
- Plate size: 200mm x 110mm
- Power: AC 220-240V, 50/60Hz
- Weight: 745g