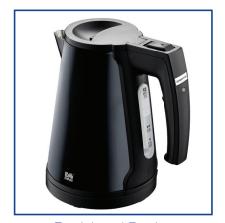

## Corsham

Brushed Stainless Steel Kettle 1.0L

Cordless 360° Swivel

Available in **BLACK** 

## Corsham

Brushed Stainless Steel Kettle 1.0L

- Advanced Technology Isolation Boil Dry
- Dual Safe Thermostat & Latest Technology Internal Fuse
- Water Level Gauge Window
- ECO saves Water and Energy
- Concealed Heating Element for Easy Cleaning
- Auto Steam Switch off
- Auto Off Power Indicator Light
- Hinged Trigger Style Locking lid
- Available in EU & BS plug variants