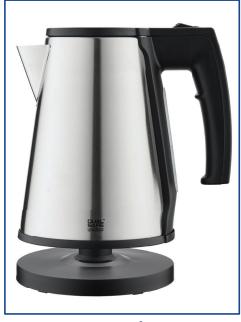

## Corsham

Brushed Stainless Steel Kettle 1.0L

Cordless 360° Swivel

Available in **BLACK** 

## Corsham

Brushed Stainless Steel Kettle 1.0L

- Advanced Technology Isolation Boil Dry
- Dual Safe Thermostat & Latest Technology Internal Fuse
- Water Level Gauge Window
- ECO saves Water and Energy
- Concealed Heating Element for Easy Cleaning
- Auto Steam Switch off
- Auto Off Power Indicator Light
- Hinged Trigger Style Locking lid
- Available in EU & BS plug variants