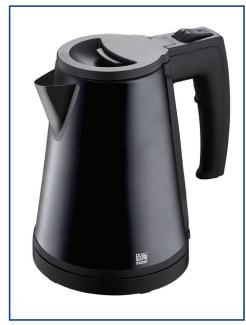

## Corsham

Brushed Stainless Steel Kettle 1.0L

Cordless 360° Swivel

Available in **BLACK** 

## Corsham

Brushed Stainless Steel Kettle 1.0L

- Advanced Technology Isolation Boil Dry
- Dual Safe Thermostat & Latest Technology Internal Fuse
- Water Level Gauge Window
- ECO saves Water and Energy
- Concealed Heating Element for Easy Cleaning
- Auto Steam Switch off
- Auto Off Power Indicator Light
- Hinged Trigger Style Locking lid
- Available in EU & BS plug variants