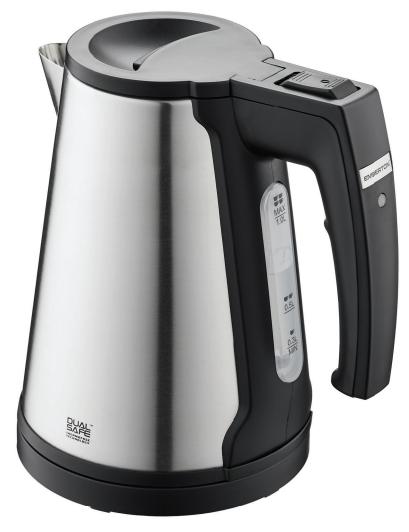

## Corsham

Brushed Stainless Steel Kettle 1.0L

Cordless 360° Swivel

Available in **BLACK** 

## Corsham

Brushed Stainless Steel Kettle 1.0L

- Advanced Technology Isolation Boil Dry
- Dual Safe Thermostat & Latest Technology Internal Fuse
- Water Level Gauge Window
- ECO saves Water and Energy
- Concealed Heating Element for Easy Cleaning
- Auto Steam Switch off
- Auto Off Power Indicator Light
- Hinged Trigger Style Locking lid
- Available in EU & BS plug variants